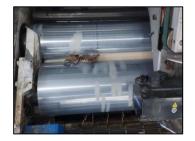

## INVESTIGATION REPORT FOR GLUE STAIN OF 515911300 LOUVRE 2 MDX EPIL

| LFIL                               |                                                                                     |
|------------------------------------|-------------------------------------------------------------------------------------|
| DIRECT CAUSE<br>METHOD (PROCESS)   | W1: Glue stain occured due to foreign material.                                     |
|                                    | W2: Foreign material stuck in the glue roller area.                                 |
|                                    | W3: Foreign material was in between in the single face.                             |
|                                    |                                                                                     |
|                                    | W1: The operator didn't notice the scrap while feeding the single face.             |
| INDIRECT CAUSE<br>METHOD (PROCESS) | W2: Stain occured during process and the deffectiveness from materials are in bulk. |
|                                    |                                                                                     |
|                                    |                                                                                     |