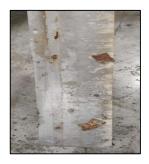

## INVESTIGATION REPORT FOR GLUE STAIN OF 515911300 LOUVRE 2 MDX EPIL

| LFIL                               |                                                                                     |
|------------------------------------|-------------------------------------------------------------------------------------|
| DIRECT CAUSE<br>METHOD (PROCESS)   | W1: Glue stain occured due to foreign material.                                     |
|                                    | W2: Foreign material stuck in the glue roller area.                                 |
|                                    | W3: Foreign material was in between in the single face.                             |
|                                    |                                                                                     |
|                                    | W1: The operator didn't notice the scrap while feeding the single face.             |
| INDIRECT CAUSE<br>METHOD (PROCESS) | W2: Stain occured during process and the deffectiveness from materials are in bulk. |
|                                    |                                                                                     |
|                                    |                                                                                     |